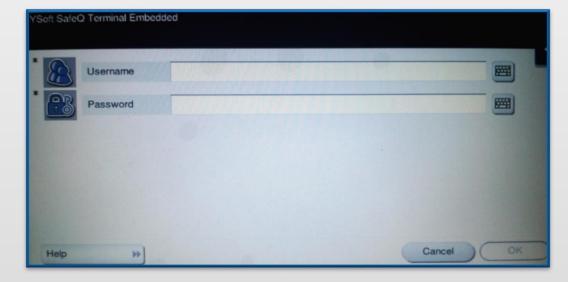

#### How to Print

Download Printer Driver from <a href="http://iicsstudentprint.newinti.edu.my:81">http://iicsstudentprint.newinti.edu.my:81</a>

\*\*(follow user guide instructions)

SAFEO

OK

- 2 Send your print job to print queue **IICS-KM-STUDENT** from laptop / lab PC
- 3 Key in your User ID and Press OK

# How to Photocopy

1

Login to the Photocopier:

1) Enter domain username and password