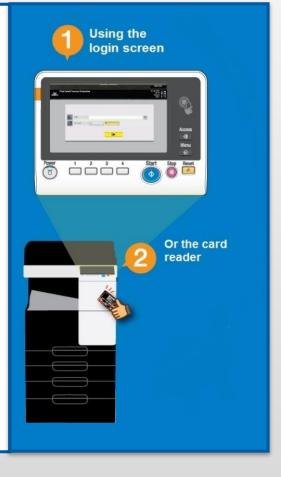

# How to Photocopy

1

Login to the Photocopier:

1) Enter domain username and password

#### **OR**

2) By tagging Student ID card on the reader

2