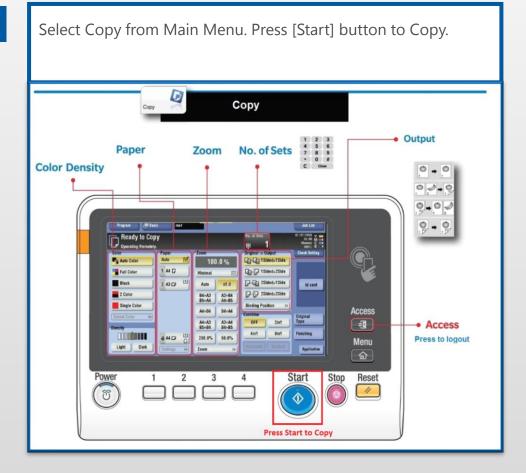

Access to the Printer/Copier by tagging your card on the card reader

**OR** enter your domain username and password

Select the print jobs to Print and press [Start]