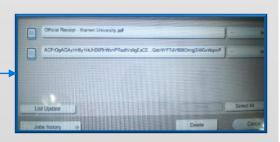

Access to the Printer/Copier by tagging your card on the card reader

**OR** enter your domain username and password

Select the print jobs to Print and press [Start]